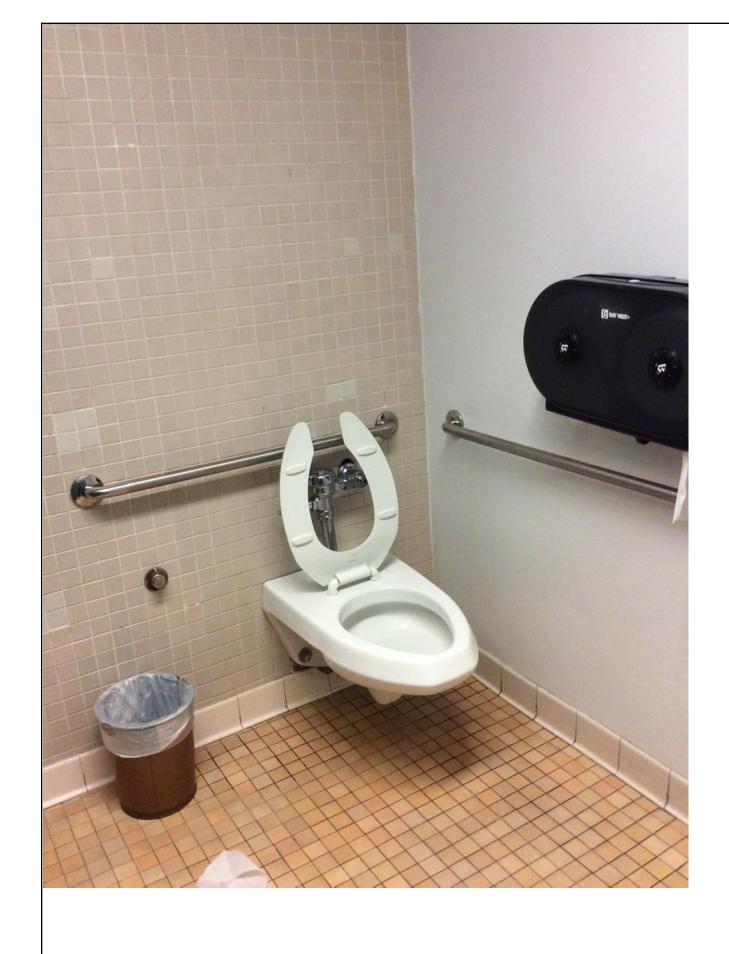

|  | NM<br>STATE<br>UNIVERSITY | NMSU 2016 ADA Assessment<br>Phase 1<br>January 2017 |
|--|---------------------------|-----------------------------------------------------|
|  | Building #:               | 278                                                 |
|  | Building Name:            | Branson Library                                     |
|  | Drawing Title:            | First Floor Plan                                    |