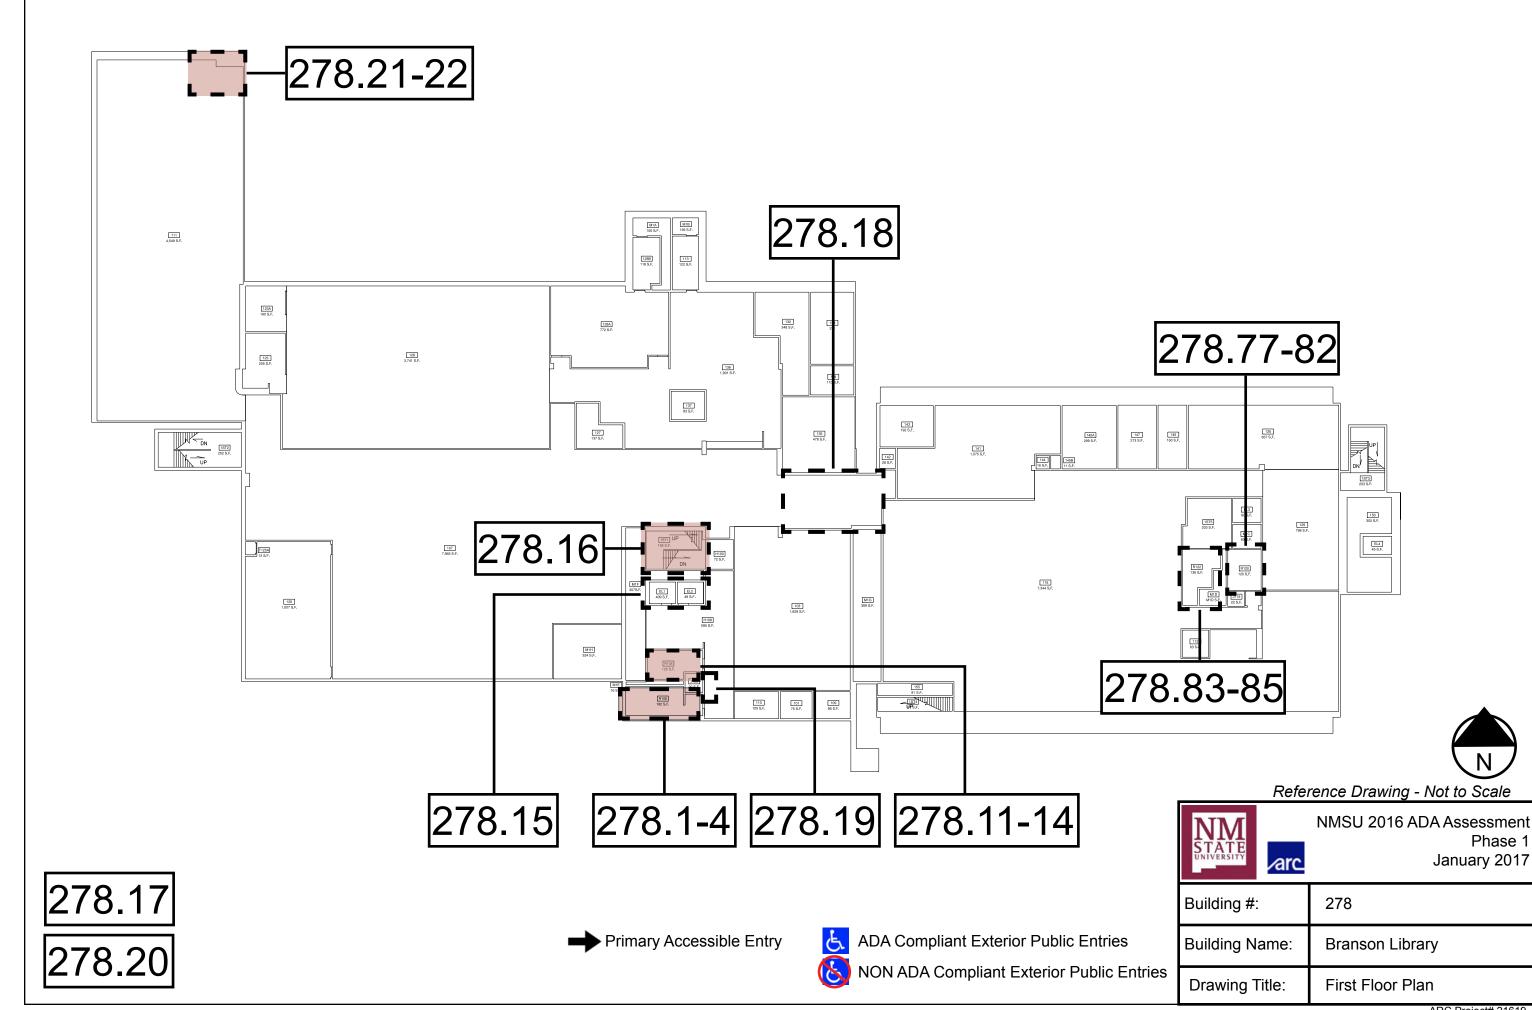

|  | NM<br>STATE<br>UNIVERSITY | NMSU 2016 ADA Assessment<br>Phase 1<br>January 2017 |
|--|---------------------------|-----------------------------------------------------|
|  | Building #:               | 278                                                 |
|  | Building Name:            | Branson Library                                     |
|  | Drawing Title:            | First Floor Plan                                    |

| STATE VAIVERSITY | NMSU 2016 ADA Assessment<br>Phase 1<br>January 2017 |
|------------------|-----------------------------------------------------|
| Building #:      | 278                                                 |
| Building Name:   | Branson Library                                     |
| Drawing Title:   | First Floor Plan                                    |
|                  | ARC Project# 21619                                  |

ADA Compliant Exterior Public Entries NON ADA Compliant Exterior Public Entries

NMSU 2016 ADA Assessment Phase 1 January 2017 ∕arc\_ Building #: 278 Building Name: Branson Library Drawing Title: First Floor Plan ARC Project# 21619

|   | NM<br>STATE<br>UNIVERSITY | NMSU 2016 ADA Assessment<br>Phase 1<br>January 2017 |
|---|---------------------------|-----------------------------------------------------|
|   | Building #:               | 278                                                 |
|   | Building Name:            | Branson Library                                     |
|   | Drawing Title:            | First Floor Plan                                    |
| _ |                           | ΔRC Project# 21610                                  |