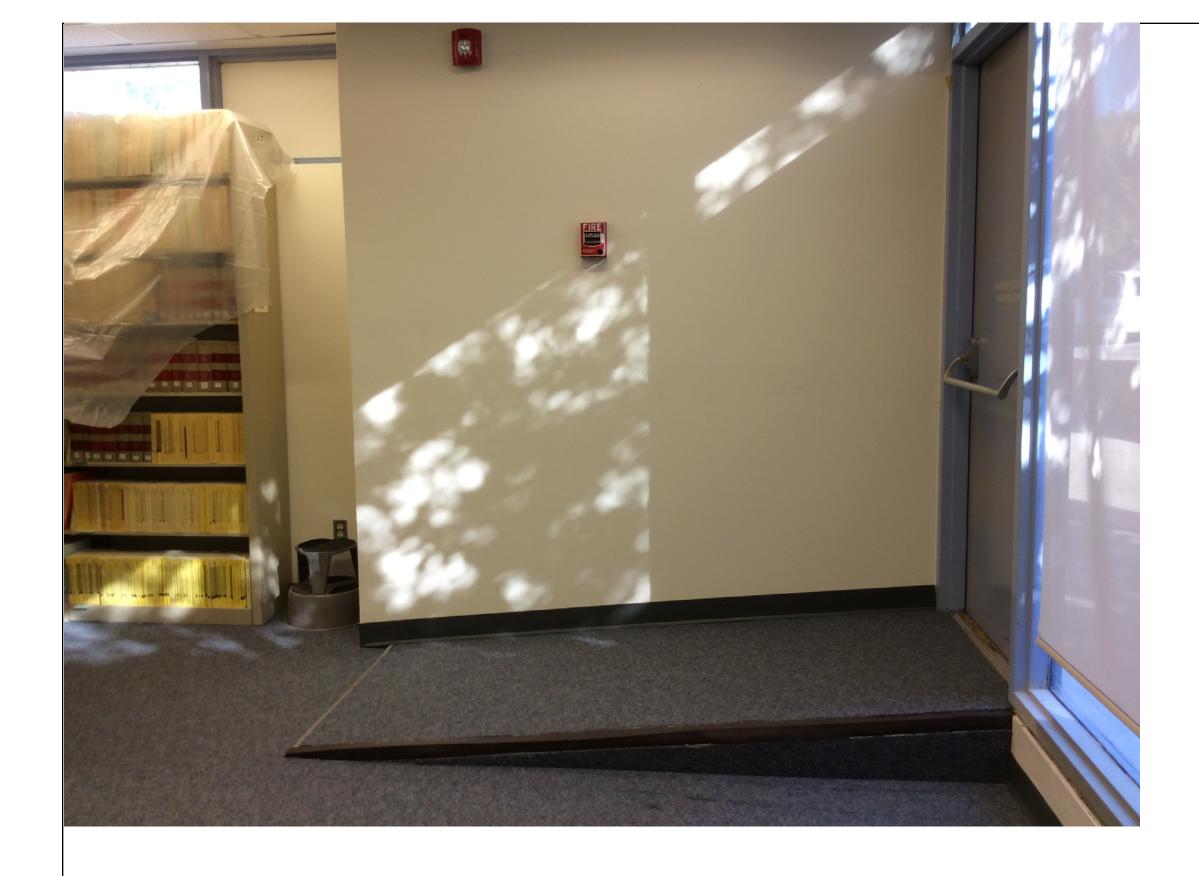

ADA Compliant Exterior Public Entries NON ADA Compliant Exterior Public Entries

NMSU 2016 ADA Assessment Phase 1 January 2017 ∕arc\_ Building #: 278 Building Name: Branson Library Drawing Title: First Floor Plan ARC Project# 21619