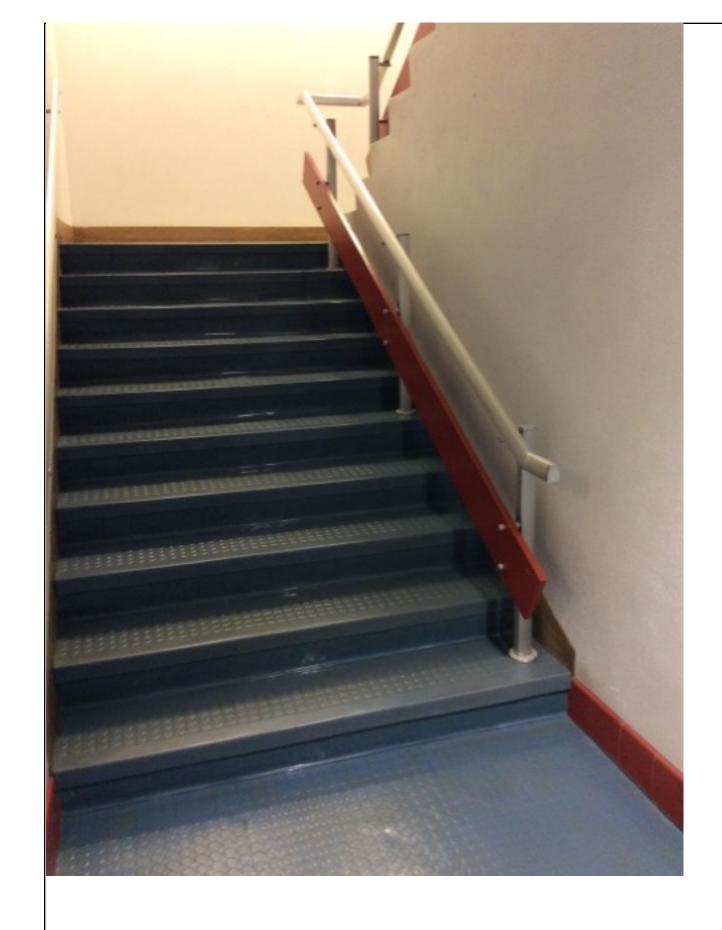

|   | NM<br>STATE<br>UNIVERSITY | NMSU 2016 ADA Assessment<br>Phase 1<br>January 2017 |
|---|---------------------------|-----------------------------------------------------|
|   | Building #:               | 278                                                 |
|   | Building Name:            | Branson Library                                     |
|   | Drawing Title:            | First Floor Plan                                    |
| _ |                           | ΔRC Project# 21610                                  |