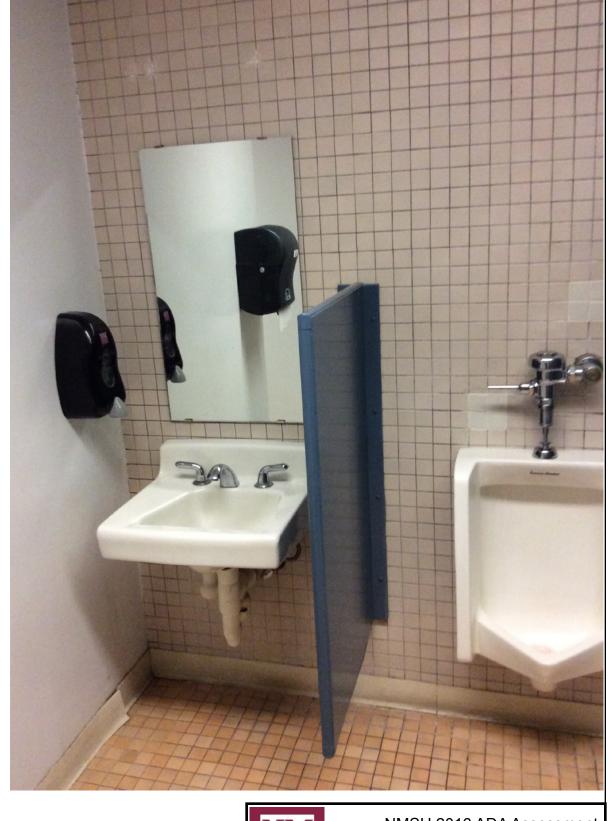

| STATE VAIVERSITY | NMSU 2016 ADA Assessment<br>Phase 1<br>January 2017 |
|------------------|-----------------------------------------------------|
| Building #:      | 278                                                 |
| Building Name:   | Branson Library                                     |
| Drawing Title:   | First Floor Plan                                    |
|                  | ARC Project# 21619                                  |