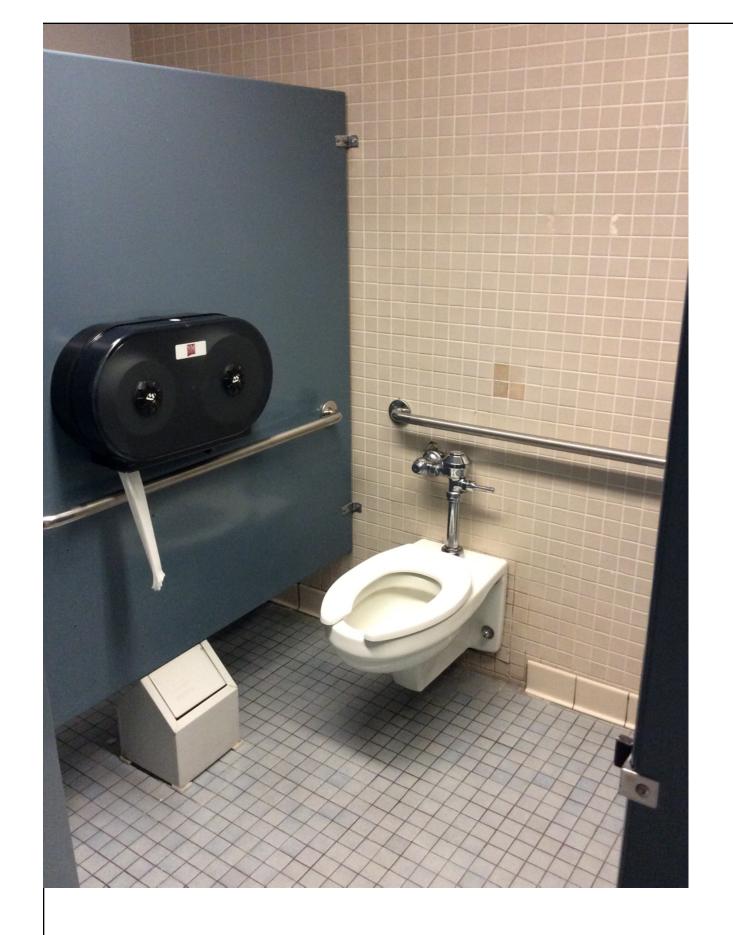

|  | NM<br>STATE<br>UNIVERSITY | NMSU 2016 ADA Assessment<br>Phase 1<br>January 2017 |
|--|---------------------------|-----------------------------------------------------|
|  | Building #:               | 278                                                 |
|  | Building Name:            | Branson Library                                     |
|  | Drawing Title:            | First Floor Plan                                    |







| STATE VAIVERSITY | NMSU 2016 ADA Assessment<br>Phase 1<br>January 2017 |
|------------------|-----------------------------------------------------|
| Building #:      | 278                                                 |
| Building Name:   | Branson Library                                     |
| Drawing Title:   | First Floor Plan