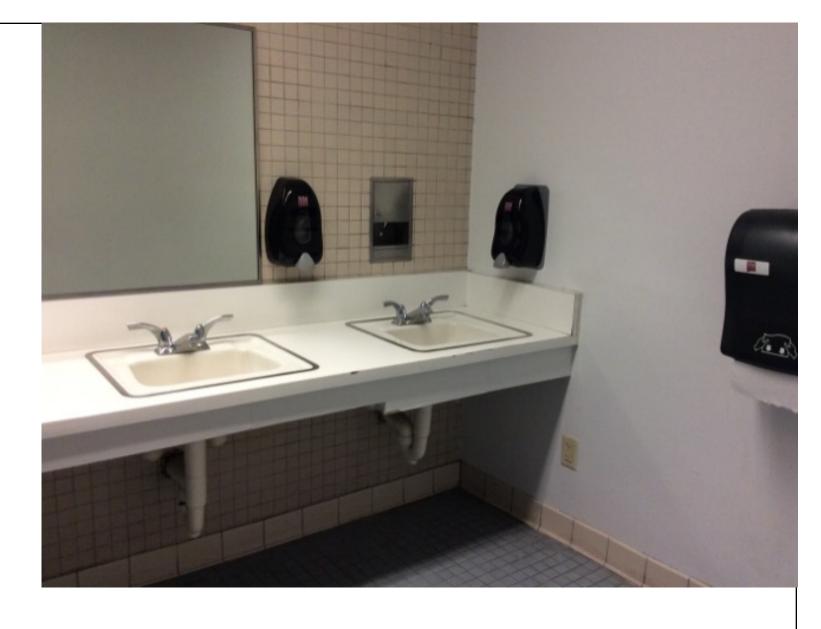

|  | NM<br>STATE<br>UNIVERSITY | NMSU 2016 ADA Assessment<br>Phase 1<br>January 2017 |
|--|---------------------------|-----------------------------------------------------|
|  | Building #:               | 278                                                 |
|  | Building Name:            | Branson Library                                     |
|  | Drawing Title:            | First Floor Plan                                    |







| STATE VAIVERSITY | NMSU 2016 ADA Assessment<br>Phase 1<br>January 2017 |
|------------------|-----------------------------------------------------|
| Building #:      | 278                                                 |
| Building Name:   | Branson Library                                     |
| Drawing Title:   | First Floor Plan